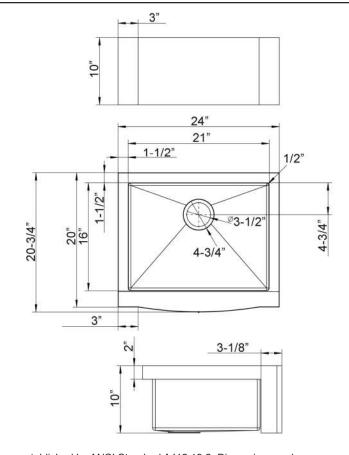

## 24" BREMEN SINGLE BOWL FARMER SINK

Cat. No FSSSB2037-SS

W: 24"

D: 20-3/4"

H: 10"

\*Please do NOT cut hole without template or actual product.

## **Interior Dimensions:**

Basin Interior: 21" W x 16" D

Basin Depth: 9-1/2"

## Features:

- ► Solid 16 gauge, 304 grade metal construction
- ► Tight radius corners
- ► Easy maintenance with matte finish
- ► Mounting clips included
- ► Template is included
- ► Insulated for sound reduction
- ► Rim width is 1-1/2"
- ► Accomodates 3-1/2" drain