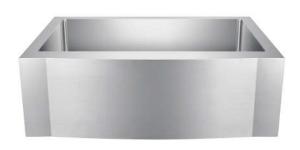

## 24" BREMEN SINGLE BOWL FARMER SINK

Cat. No FSSSB2037-SS

W: 24"

D: 20-3/4"

H: 10"

\*Please do NOT cut hole without template or actual product.

## Features:

- ► Solid 16 gauge, 304 grade metal construction
- ► Tight radius corners
- ► Easy maintenance with matte finish
- ► Mounting clips included
- ► Template is included
- ► Insulated for sound reduction
- ► Rim width is 1-1/2"
- ► Accomodates 3-1/2" drain